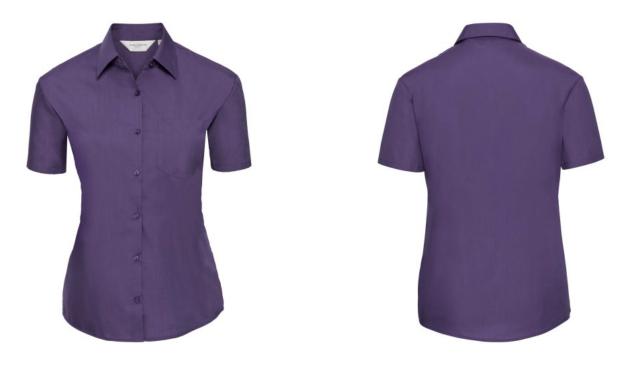

## WOMEN'S SS PO-COT EASY CARE POPLIN SHIRT

#### Specification

RUSSELL women's short sleeve shirt POLYCOTTON EASY CARE POPLIN.Elegant and versatile material.Classic, two buttons on cuff.35% Poplin cotton / 65% polyester, 110/105 g / m2.Drying at 50 degrees.EASY CARE - fast drying , easy to iron white XS light-Roy L